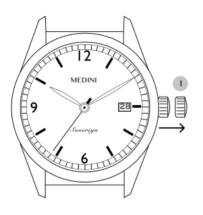

## Setting the Date

- 1. Pull the crown out (1) until you hear a click.
- 2. Turn the crown counter clockwise to set the date.
- Push the crown in and you're set!
   \*We recommend the ideal time to set the date is early morning.