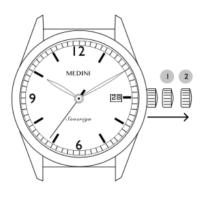

## Setting the Time

- Pull the crown out (1) until you hear a click, then pull the crown out once more (2).
- Turn the crown clockwise to set the time.
- 3. Push the crown in and you're set!

## Setting the Date

- 1. Pull the crown out (1) until you hear a click.
- 2. Turn the crown counter clockwise to set the date.
- Push the crown in and you're set!
   \*We recommend the ideal time to set the date is early morning.