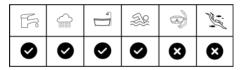

#### Water Resistance

• 5atm/50m/164ft
Watch water resistant to 50 meters/164 feet

#### Important to note

- Leather straps are not water resistance.
- Kindly utilise the release pin on the back side of your strap to replace it with one of appropriate material for water wear